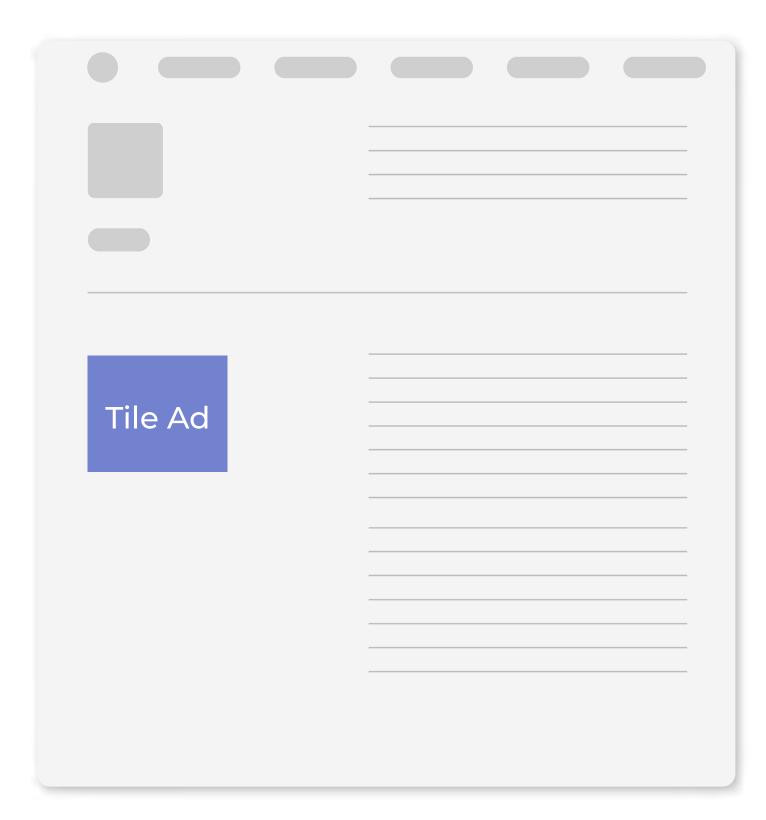

#### Tile Ad

Sidebar of all pages | Max 4/month

Size: 300×250px Max size: 100KB

#### Rates:

500K impressions – US\$600 1M impressions – US\$1,200 Creative development – US\$600

#### Includes:

- Click-through link
- Rich media support (video, social)
- Audio OFF by default